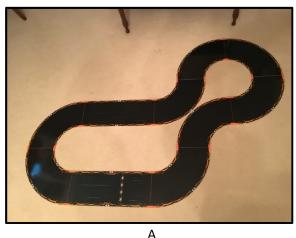

## PocketLab Voyager Rides Anki OVERDRIVE Supercar Match Angular Velocity Graph to Battle Track

D

F Ε

## The Supercar is moving at a constant speed, and this speed is the same for all six graphs. Each graph shows between 1 and 3 supercar laps.

2

Angular Velocity

X

150.00

Angular Velocity

Y

50.00