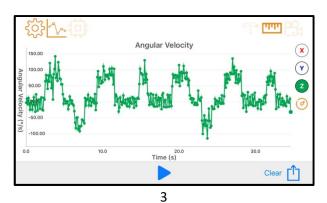

## The Supercar is moving at a constant speed, and this speed is the same for all six graphs. Each graph shows between 1 and 3 supercar laps.

2

Angular Velocity

X

150.00

Angular Velocity

Y

50.00