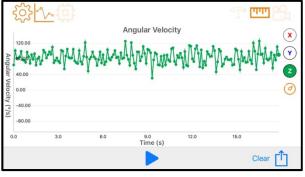

## The Supercar is moving at a constant speed, and this speed is the same for all six graphs. Each graph shows between 1 and 3 supercar laps.

2

Angular Velocity

X

150.00

Angular Velocity

Y

50.00