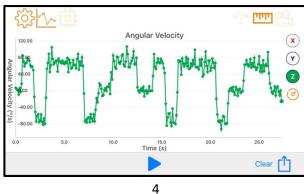

## The Supercar is moving at a constant speed, and this speed is the same for all six graphs. Each graph shows between 1 and 3 supercar laps.

2

Angular Velocity

X

150.00

Angular Velocity

Y

50.00