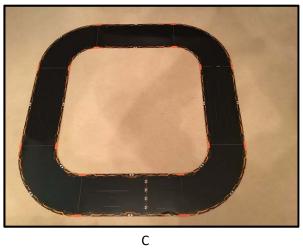

## PocketLab Voyager Rides Anki OVERDRIVE Supercar Match Angular Velocity Graph to Battle Track

D

F Ε

## The Supercar is moving at a constant speed, and this speed is the same for all six graphs. Each graph shows between 1 and 3 supercar laps.

2

Angular Velocity

X

150.00

Angular Velocity

Y

50.00