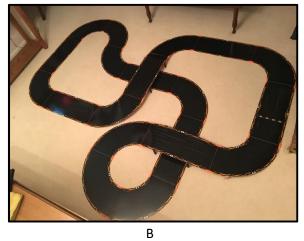

## PocketLab Voyager Rides Anki OVERDRIVE Supercar Match Angular Velocity Graph to Battle Track

D

F Ε

## The Supercar is moving at a constant speed, and this speed is the same for all six graphs. Each graph shows between 1 and 3 supercar laps.

2

Angular Velocity

X

150.00

Angular Velocity

Y

50.00