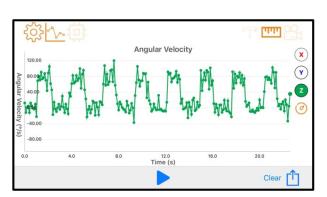

## The Supercar is moving at a constant speed, and this speed is the same for all six graphs. Each graph shows between 1 and 3 supercar laps.

2

Angular Velocity

X

150.00

Angular Velocity

Y

50.00