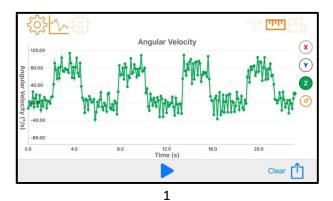

## The Supercar is moving at a constant speed, and this speed is the same for all six graphs. Each graph shows between 1 and 3 supercar laps.

2

Angular Velocity

X

150.00

Angular Velocity

Y

50.00