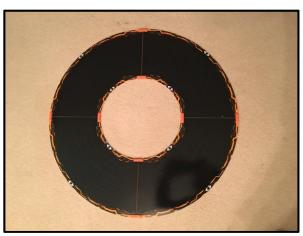

## PocketLab Voyager Rides Anki OVERDRIVE Supercar Match Angular Velocity Graph to Battle Track

D

F Ε

## The Supercar is moving at a constant speed, and this speed is the same for all six graphs. Each graph shows between 1 and 3 supercar laps.

2

Angular Velocity

X

150.00

Angular Velocity

Y

50.00